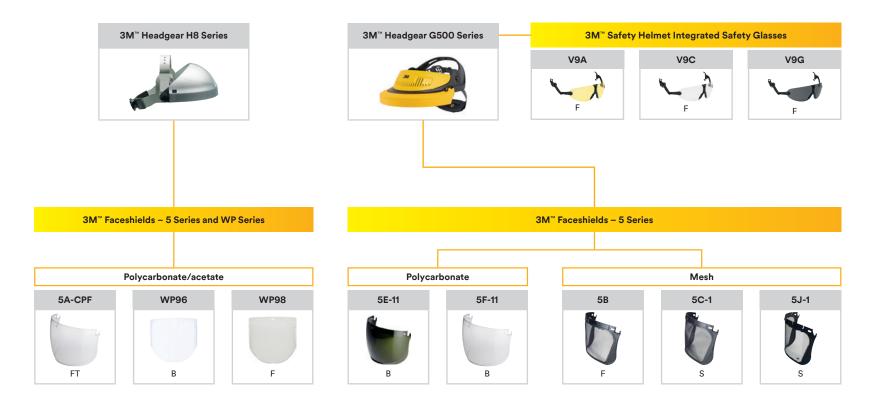

## 3M Headgear Mounted Eye and Face Protection

#### Impact performance

- B: Meets the requirement for protection against high speed particles for medium energy impacts (120m/s)
- F: Meets the requirement for protection against high speed particles for low energy impacts (45m/s)
- BT: Meets B as above. In addition meets this requirement after conditioning at 55°C and -5°C
- FT: Meets F as above. In addition meets this requirement after conditioning at 55°C and -5°C
- S: Increased robustness