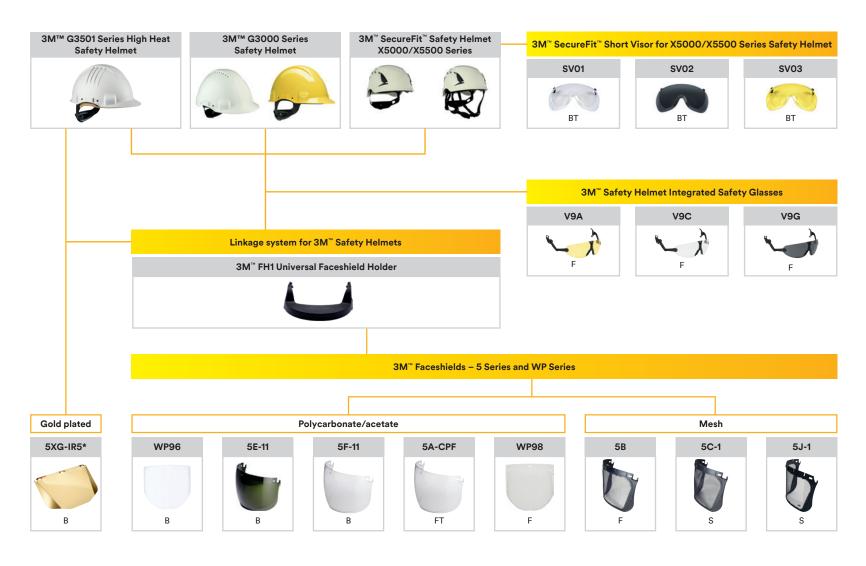

### 3M Safety Helmet Mounted Eye and Face Protection

#### Impact performance

- B: Meets the requirement for protection against high speed particles for medium energy impacts (120m/s)
- F: Meets the requirement for protection against high speed particles for low energy impacts (45m/s)
- BT: Meets B as above. In addition meets this requirement after conditioning at 55°C and -5°C
- FT: Meets F as above. In addition meets this requirement after conditioning at 55°C and -5°C
- S: Increased robustness